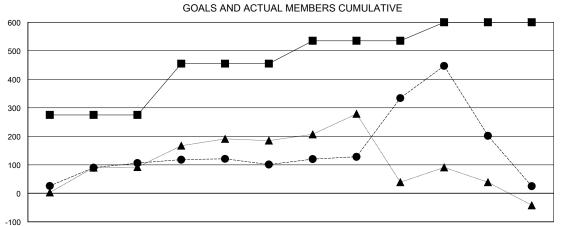

## GOALS AND ACTUAL NEW CLUBS CUMULATIVE

DEC

JAN

CLICK HERE FOR CUMULATIVE

| DROPPED CLUBS: 9 |     |
|------------------|-----|
| DROPPED MEMBERS  |     |
| DECEASED         | 3   |
| CLUB CANCELLED   | 174 |
| OTHER            | 730 |
| TOTAL            | 907 |

FEB

MALE 2,907 (78.38%)
FEMALE 802 (21.62%)
Women Percentage Fiscal Year Goal: 25%

TOTAL FAMILY UNIT MEMBERS

MEMBERSHIP DATA FAMILY I

MAR

APR

MAY

JUNE

**GENDER DISTRIBUTION** 

FAMILY MEMBERS PAYING HALF DUES

JULY

0

0