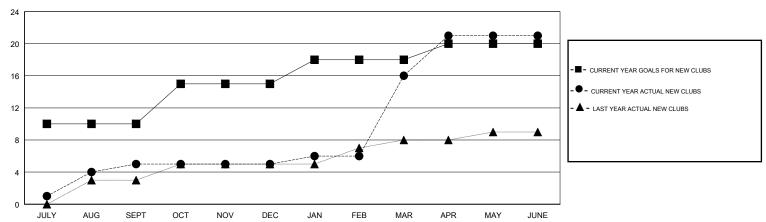

## GOALS AND ACTUAL NEW CLUBS CUMULATIVE

DEC

JAN

CLICK HERE FOR CUMULATIVE

| DROPPED CLUBS: 9 |     |
|------------------|-----|
| DROPPED MEMBERS  |     |
| DECEASED         | 3   |
| CLUB CANCELLED   | 174 |
| OTHER            | 730 |
| TOTAL            | 907 |

AUG

SEPT

OCT

NOV

| 64 CLUBS OF 123 ADDED 1 OR MORE |   |
|---------------------------------|---|
| NEW MEMBERS                     |   |
|                                 |   |
|                                 | ı |